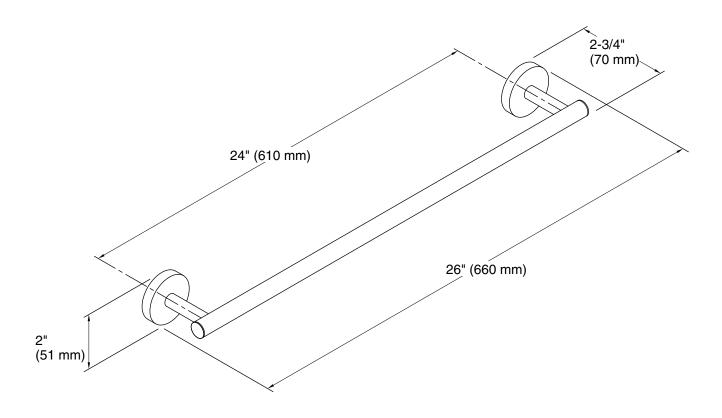

## **Technical Information**

All product dimensions are nominal.

Material: Zinc, Brass